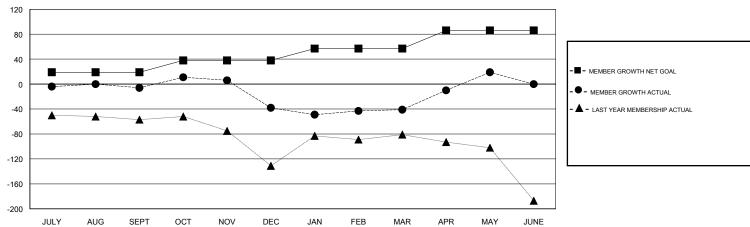

## GMT: GREGORY GILLIAM LOCATION TEXAS GMT CA

| Clubs                 |               |           |               | Members               |                           |                         |                                              |
|-----------------------|---------------|-----------|---------------|-----------------------|---------------------------|-------------------------|----------------------------------------------|
| RESULTS FOR 2018-2019 |               |           |               | RESULTS FOR 2018-2019 |                           |                         |                                              |
| QUARTER               | NEW CLUB GOAL | NEW CLUBS | DROPPED CLUBS | QUARTER               | MEMBER GROWTH NET<br>GOAL | MEMBER GROWTH<br>ACTUAL | DROPPED MEMBERS ACTUAL (including transfers) |
| JULY/AUG/SEPT         | 0             | 0         | 1             | JULY/AUG/SEPT         | 19                        | 72                      | 60                                           |
| OCT/NOV/DEC           | 0             | 1         | 0             | OCT/NOV/DEC           | 19                        | 62                      | 91                                           |
| JAN/FEB/MAR           | 0             | 0         | 1             | JAN/FEB/MAR           | 19                        | 73                      | 63                                           |
| APR/MAY/JUNE          | 2             | 2         | 0             | APR/MAY/JUNE          | 29                        | 105                     | 42                                           |

## GOALS AND ACTUAL MEMBERS CUMULATIVE

| DROPPED CLUBS: 2  DROPPED MEMBERS |     | 48 CLUBS OF 79 ADDED 1 OR MORE NEW MEMBERS | GENDER DISTRIBUTION  MALE 1,271 (58.54%)  FEMALE 900 (41.46%)  Women Percentage Fiscal Year Goal: 43% |     |
|-----------------------------------|-----|--------------------------------------------|-------------------------------------------------------------------------------------------------------|-----|
| DECEASED                          | 12  | CLICK HERE FOR CUMULATIVE                  | TOTAL FAMILY UNIT MEMBERS                                                                             |     |
| CLUB CANCELLED                    | 4   | MEMBERSHIP DATA                            |                                                                                                       | 040 |
| OTHER                             | 240 |                                            | FAMILY MEMBERS PAYING HALF DUES                                                                       | 212 |
| TOTAL                             | 256 |                                            |                                                                                                       |     |