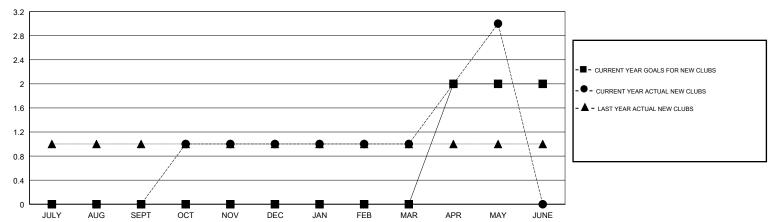

## GMT: GREGORY GILLIAM LOCATION TEXAS GMT CA

| Clubs                 |               |           |               | Members               |                           |                         |                                              |
|-----------------------|---------------|-----------|---------------|-----------------------|---------------------------|-------------------------|----------------------------------------------|
| RESULTS FOR 2018-2019 |               |           |               | RESULTS FOR 2018-2019 |                           |                         |                                              |
| QUARTER               | NEW CLUB GOAL | NEW CLUBS | DROPPED CLUBS | QUARTER               | MEMBER GROWTH NET<br>GOAL | MEMBER GROWTH<br>ACTUAL | DROPPED MEMBERS ACTUAL (including transfers) |
| JULY/AUG/SEPT         | 0             | 0         | 1             | JULY/AUG/SEPT         | 19                        | 72                      | 60                                           |
| OCT/NOV/DEC           | 0             | 1         | 0             | OCT/NOV/DEC           | 19                        | 62                      | 91                                           |
| JAN/FEB/MAR           | 0             | 0         | 1             | JAN/FEB/MAR           | 19                        | 73                      | 63                                           |
| APR/MAY/JUNE          | 2             | 2         | 0             | APR/MAY/JUNE          | 29                        | 105                     | 42                                           |

## GOALS AND ACTUAL NEW CLUBS CUMULATIVE